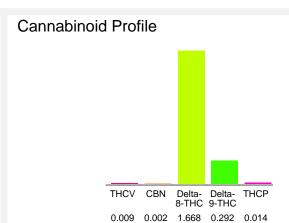

## Cannabinoid Profile by HPLC

0.29%

Delta-9-THC

0.00%

**CBD** 

| Cannabinoid          | % wt  | mg/unit |
|----------------------|-------|---------|
| THCV                 | 0.009 | 0.594   |
| CBN                  | 0.002 | 0.132   |
| Delta-8-THC          | 1.668 | 110.09  |
| Delta-9-THC          | 0.292 | 19.27   |
| THCP                 | 0.014 | 0.924   |
| Total Cannabinoids   | 1.98  | 131.0   |
| Calculated Total THC | 0.29  | 19.27   |
| Calculated CBD Yield | 0.00  | 0.00    |
| 0                    |       |         |

Calculated Total THC = Delta-9-THC + 0.877 \* THCA
Calculated Maximum CBD Yield = CBD + 0.877 \* CBDA

1.98%

**Total Cannabinoids** 

Marin Analytics, LLC 250 Bel Marin Keys Blvd, Suite D4 Novato, CA 94949