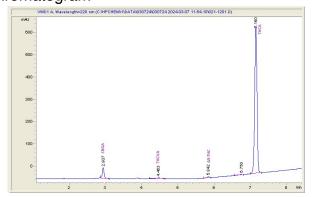

## Chromatogram

Cannabinoid Profile by HPLC

| Cannabinoid                                                                                            | % wt  | mg/g   |
|--------------------------------------------------------------------------------------------------------|-------|--------|
| CBGA                                                                                                   | 1.283 | 12.83  |
| THCVa                                                                                                  | 0.212 | 2.12   |
| Delta-9-THC                                                                                            | 0.214 | 2.14   |
| THCA                                                                                                   | 25.95 | 259.51 |
| Total Cannabinoids                                                                                     | 27.66 | 276.6  |
| Calculated Total THC                                                                                   | 22.97 | 229.73 |
| Calculated CBD Yield                                                                                   | 0.00  | 0.00   |
| Calculated Total THC = Delta-9-THC + 0.877 * THCA<br>Calculated Maximum CBD Yield = CBD + 0.877 * CBDA |       |        |