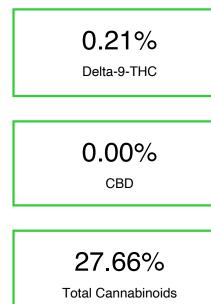

## Chromatogram

Cannabinoid Profile by HPLC

| Cannabinoid                                                                                            | % wt  | mg/g   |
|--------------------------------------------------------------------------------------------------------|-------|--------|
| CBGA                                                                                                   | 1.283 | 12.83  |
| THCVa                                                                                                  | 0.212 | 2.12   |
| Delta-9-THC                                                                                            | 0.214 | 2.14   |
| THCA                                                                                                   | 25.95 | 259.51 |
| Total Cannabinoids                                                                                     | 27.66 | 276.6  |
| Calculated Total THC                                                                                   | 22.97 | 229.73 |
| Calculated CBD Yield                                                                                   | 0.00  | 0.00   |
| Calculated Total THC = Delta-9-THC + 0.877 * THCA<br>Calculated Maximum CBD Yield = CBD + 0.877 * CBDA |       |        |