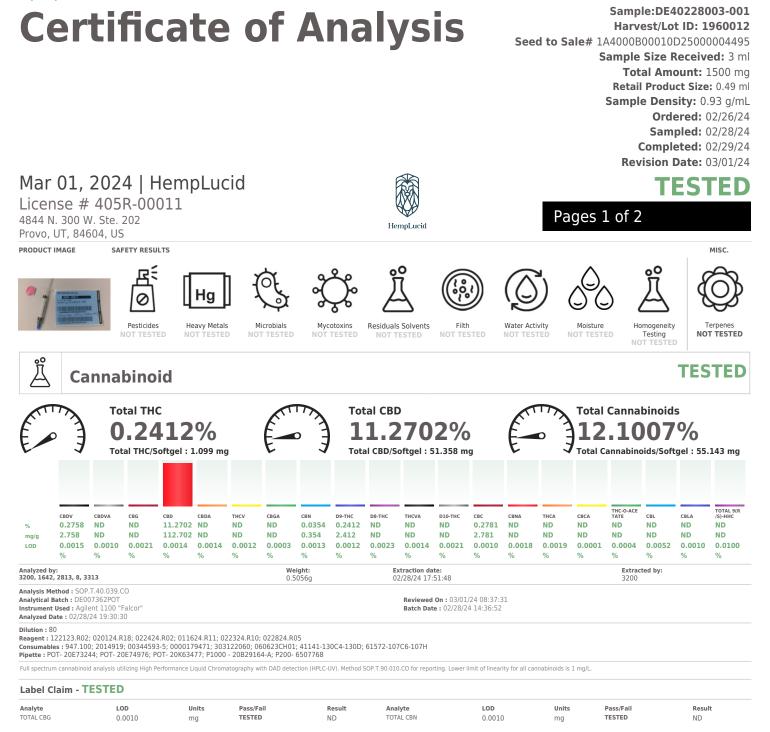

## **Certificate of Analysis**

HempLucid

4844 N. 300 W. Ste. 202 Provo, UT, 84604, US **Telephone:** (385) 203-8556 **Email:** compliance@hemplucid.com **License # :** 405R-00011 Sample : DE40228003-001 Harvest/Lot ID: 1960012 Sampled : 02/28/24 Ordered : 02/28/24

Sample Size Received : 3 ml Total Amount : 1500 mg Completed : 02/29/24 Expires: 03/01/25 Sample Method : SOP Client Method

Page 2 of 2

## COMMENTS

\* Cannabinoid DE40228003-001POT

**1** - Measurement Uncertainty for delta-9 THC (wt%, Infused) 95% interval : 0.07, Measurement Uncertainty for THCA (wt%, Infused) 95% interval : 0.05

This report shall not be reproduced, unless in its entirety, without written approval from Kaycha Labs. This report is a Kaycha Labs certification. The results relate only to the material received or product analyzed. Test results are confidential unless explicitly waived otherwise. Void after 1 year from test end date. Cannabinoid or contaminant content of batch material may vary depending on sampling error. ND=Not Detected, NT=Not Tested, ppm=Parts Per Million, ppb=Parts Per Billion. Limit of Detection (LoD) and Limit of Quantitation (LoQ) are terms used to describe the smallest concentration that can be reliably measured by an analytical procedure. RPD=Reproducibility of two measurements. Action Levels are State determined thresholds. The Measurement Uncertainty (UM) error is available from the lab upon request.