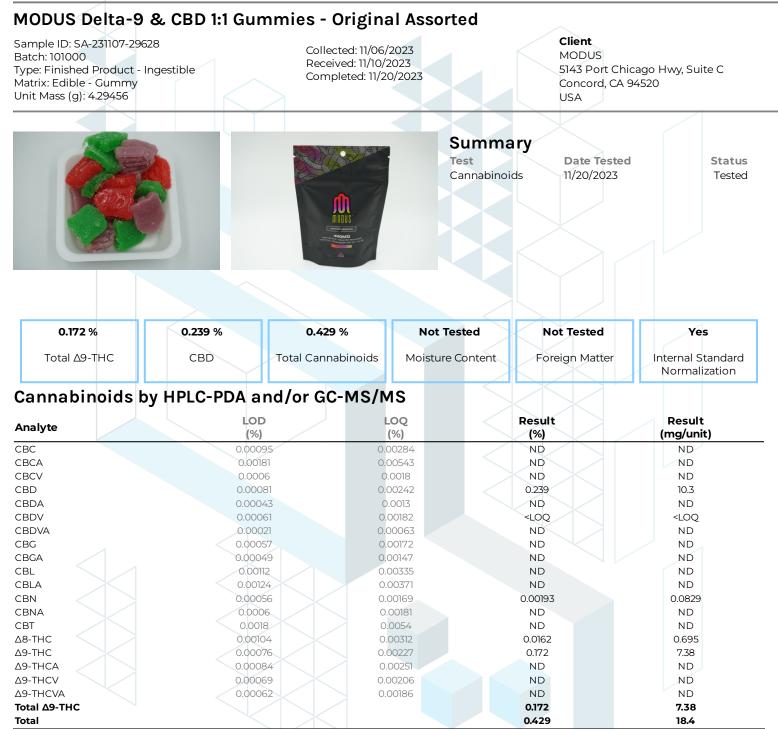

KCA Laboratories 232 North Plaza Drive Nicholasville, KY 40356

+1-833-KCA-LABS https://kcalabs.com KDA Lic.# P\_0058

1 of 1



ND = Not Detected; NT = Not Tested; LOD = Limit of Detection; LOQ = Limit of Quantitation; RL = Reporting Limit;  $\Delta$  = Delta; Total  $\Delta$ 9-THC =  $\Delta$ 9-THCA \* 0.877 +  $\Delta$ 9-THC; Total CBD = CBDA \* 0.877 + CBD;

Generated By: Ryan Bellone CCO Date: 11/20/2023

Tested By: Nicholas Howard

stéd By: Nicholas Howard Scientist Date: 11/20/2023



This product or substance has been tested by KCA Laboratories using validated testing methodologies and an ISO/IEC 170252017 accredited quality system. Values reported relate only to the product or substance tested. The reported result is based on a sample weight. Unless otherwise stated, results of tests performed on all quality control samples met criteria for acceptance established by KCA Laboratories. KCA Laboratories make