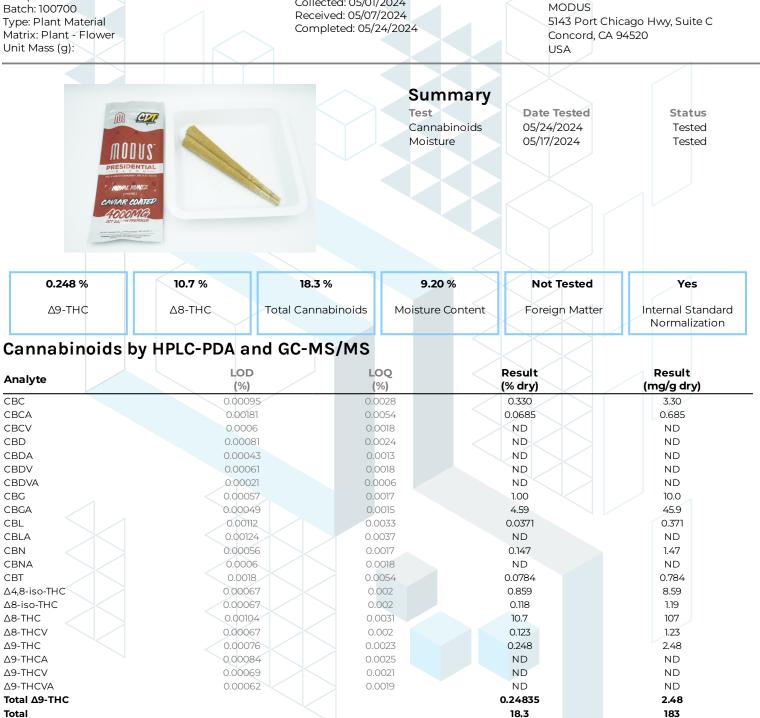

## Sample ID: SA-240502-39643 Collected: 05/01/2024 Batch: 100700 Received: 05/07/2024

ND = Not Detected; NT = Not Tested; LOD = Limit of Detection; LOQ = Limit of Quantitation; RL = Reporting Limit;  $\Delta$  = Delta; Total  $\Delta$ 9-THC =  $\Delta$ 9-THCA \* 0.877 +  $\Delta$ 9-THC; Total CBD = CBDA \* 0.877 + CBD;