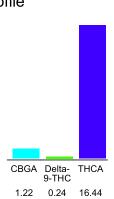

#### Cannabinoid Profile

### Cannabinoid Profile by HPLC

0.24%

Delta-9-THC

0.00%

**CBD** 

| Cannabinoid                  | % wt  | mg/g   |
|------------------------------|-------|--------|
| CBGA                         | 1.22  | 12.2   |
| Delta-9-THC                  | 0.24  | 2.4    |
| THCA                         | 16.44 | 164.4  |
| Total Cannabinoids           | 17.90 | 179.0  |
| Calculated Delta-9-THC Yield | 14.66 | 146.58 |
| Calculated CBD Yield         | 0.00  | 0.00   |