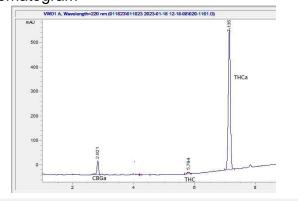

#### Chromatogram

### Cannabinoid Profile by HPLC

0.24%

Delta-9-THC

0.00%

**CBD** 

| Cannabinoid                  | % wt  | mg/g   |
|------------------------------|-------|--------|
| CBGA                         | 1.22  | 12.2   |
| Delta-9-THC                  | 0.24  | 2.4    |
| THCA                         | 16.44 | 164.4  |
| Total Cannabinoids           | 17.90 | 179.0  |
| Calculated Delta-9-THC Yield | 14.66 | 146.58 |
| Calculated CBD Yield         | 0.00  | 0.00   |