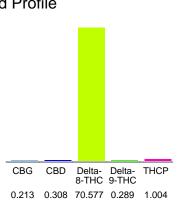

### Cannabinoid Profile by HPLC

0.29%

Delta-9-THC

0.31%

**CBD** 

| Cannabinoid               | % wt  | mg/g   |
|---------------------------|-------|--------|
| CBG                       | 0.213 | 2.13   |
| CBD                       | 0.308 | 3.08   |
| Delta-8-THC               | 70.58 | 705.77 |
| Delta-9-THC               | 0.289 | 2.89   |
| THCP                      | 1.004 | 10.04  |
| <b>Total Cannabinoids</b> | 72.39 | 723.9  |
| Calculated Total THC      | 0.29  | 2.89   |
| Calculated CBD Yield      | 0.31  | 3.08   |