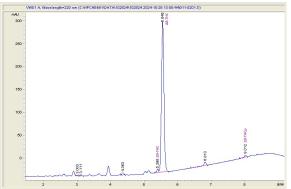

### Cannabinoid Profile by HPLC

0.29%

Delta-9-THC

0.31%

**CBD** 

| Cannabinoid               | % wt  | mg/g   |
|---------------------------|-------|--------|
| CBG                       | 0.213 | 2.13   |
| CBD                       | 0.308 | 3.08   |
| Delta-8-THC               | 70.58 | 705.77 |
| Delta-9-THC               | 0.289 | 2.89   |
| THCP                      | 1.004 | 10.04  |
| <b>Total Cannabinoids</b> | 72.39 | 723.9  |
| Calculated Total THC      | 0.29  | 2.89   |
| Calculated CBD Yield      | 0.31  | 3.08   |