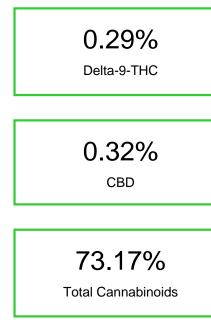

# Cannabinoid Profile

Cannabinoid Profile by HPLC

| Cannabinoid                                       | % wt  | mg/g  |
|---------------------------------------------------|-------|-------|
| CBG                                               | 1.138 | 11.38 |
| CBD                                               | 0.315 | 3.15  |
| CBN                                               | 0.383 | 3.83  |
| Delta-8-THC                                       | 70.04 | 700.4 |
| Delta-9-THC                                       | 0.285 | 2.85  |
| THCA                                              | 1.008 | 10.08 |
| Total Cannabinoids                                | 73.17 | 731.7 |
| Calculated Total THC                              | 1.17  | 11.69 |
| Calculated CBD Yield                              | 0.32  | 3.15  |
| Calculated Total THC = Delta-9-THC + 0.877 * THCA |       |       |
| Calculated Maximum CBD Yield = CBD + 0.877 * CBDA |       |       |