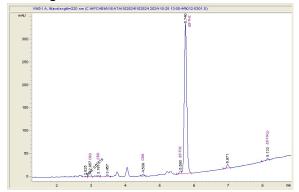

## Yumz Lab

www.yumzlab.com

# Sample 698-102824-016

Yumz - Jet Fuel Sample Submitted: 10-28-2024: Report Date: 11-04-2024

# Yumz - Jet Fuel

Extract / Concentrate

### Chromatogram



# Cannabinoid Profile

Cannabinoid Profile by HPLC



| Cannabinoid                                       | % wt  | mg/g  |
|---------------------------------------------------|-------|-------|
| CBG                                               | 1.138 | 11.38 |
| CBD                                               | 0.315 | 3.15  |
| CBN                                               | 0.383 | 3.83  |
| Delta-8-THC                                       | 70.04 | 700.4 |
| Delta-9-THC                                       | 0.285 | 2.85  |
| THCA                                              | 1.008 | 10.08 |
| Total Cannabinoids                                | 73.17 | 731.7 |
| Calculated Total THC                              | 1.17  | 11.69 |
| Calculated CBD Yield