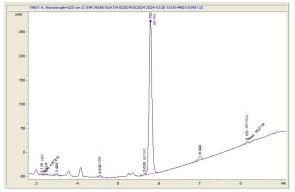

### Chromatogram

# Cannabinoid Profile

8-THC 9-THC 0.27 0.383 71.237 0.291 1.014

### Cannabinoid Profile by HPLC

Cannabinoid % wt mg/g CBD 0.27 2.7 CBN 0.383 3.83 Delta-8-THC 71.24 712.37 Delta-9-THC 0.291 2.91 THCP 1.014 10.14 **Total Cannabinoids** 73.20 731.9 **Calculated Total THC** 0.29 2.91 Calculated CBD Yield 0.27 2.70 Calculated Total THC = Delta-9-THC + 0.877 \* THCA Calculated Maximum CBD Yield = CBD + 0.877 \* CBDA