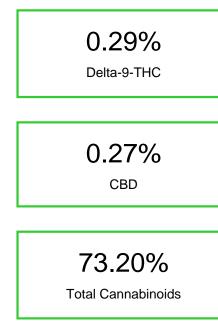

# Cannabinoid Profile

8-THC 9-THC 0.27 0.383 71.237 0.291 1.014

### Cannabinoid Profile by HPLC

Cannabinoid % wt mg/g CBD 0.27 2.7 CBN 0.383 3.83 Delta-8-THC 71.24 712.37 Delta-9-THC 0.291 2.91 THCP 1.014 10.14 **Total Cannabinoids** 73.20 731.9 **Calculated Total THC** 0.29 2.91 Calculated CBD Yield 0.27 2.70 Calculated Total THC = Delta-9-THC + 0.877 \* THCA Calculated Maximum CBD Yield = CBD + 0.877 \* CBDA