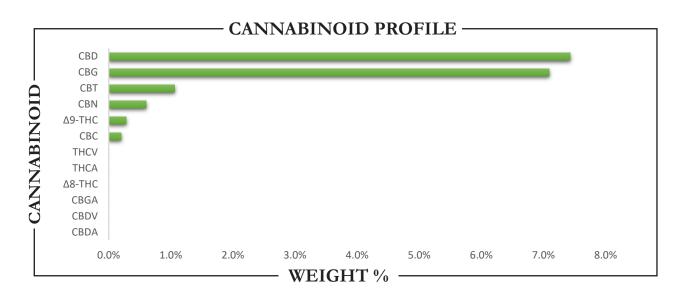

**DATE RECEIVED:** 1/6/2025

| _ | ΤΟΤΑL Δ9-ΤΗС | TOTAL CBD | TOTAL CANNABINOIDS |
|---|--------------|-----------|--------------------|
|   | 0.28%        | 2229.9 MG | 5004.1 MG          |

| CANNABINOI                                                                                                                                                                          | D WE      | IGHT (%)                        | MG/Bottle (30 ML)                           |
|-------------------------------------------------------------------------------------------------------------------------------------------------------------------------------------|-----------|---------------------------------|---------------------------------------------|
| CBC ·                                                                                                                                                                               | <b>→</b>  | 0.21                            | <b>→</b> 61.55                              |
| CBD ·                                                                                                                                                                               | <b>→</b>  | 7.43                            | <b>→</b> 2229.91                            |
| CBDA ·                                                                                                                                                                              | <b></b>   | ND —                            | → ND                                        |
| CBDV ·                                                                                                                                                                              | <b></b>   | ND —                            | → ND                                        |
| CBG ·                                                                                                                                                                               | <b>→</b>  | 7.09                            | <b>2126.89</b>                              |
| CBGA ·                                                                                                                                                                              | <b>→</b>  | ND —                            | → ND                                        |
| CBN ·                                                                                                                                                                               | <b>→</b>  | 0.61                            | → 181.52                                    |
| $\Delta 8$ -THC $\cdot$                                                                                                                                                             | <b></b>   | ND —                            | → ND                                        |
| Δ9-THC ·                                                                                                                                                                            | <b>→</b>  | 0.28                            | <b>→</b> 85.05                              |
| CBT ·                                                                                                                                                                               | <b>→</b>  | 1.06                            | <b>→</b> 319.14                             |
| THCA ·                                                                                                                                                                              | <b>→</b>  | ND —                            | → ND                                        |
| THCV ·                                                                                                                                                                              | <b></b>   | ND —                            | → ND                                        |
| Total CBD                                                                                                                                                                           | <b>→</b>  | 7.43                            | 2229.91                                     |
| Total CBG ·                                                                                                                                                                         | <b>→</b>  | 7.09                            | <b>2126.89</b>                              |
| Total THC ·                                                                                                                                                                         | <b>→</b>  | 0.28                            | <b>→</b> 85.05                              |
| Analysis Method: TP-POT-05<br>By HPLC-VWD<br>Total THC = (0.877 x THCA) + $\Delta$ 9-T<br>Total CBD = (0.877 x CBDA) + CBD<br>Total CBG = (0.877 x CBGA) + CBG<br>ND = Not Detected | Batch ID: | TJS<br>1/6/2025<br>JAN0624A-POT | Analyzed By: TJS<br>Analysis Date: 1/6/2025 |