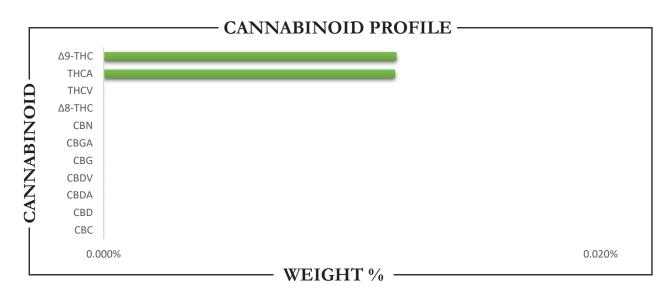

**DATE RECEIVED: 2/12/2025** 

| ΤΟΤΑL Δ9-ΤΗС | TOTAL CBD | TOTAL CANNABINOIDS |
|--------------|-----------|--------------------|
| 163.68 MG    | ND        | 174.39 MG          |

| CANNABINO                                                                                                                                                                                                      | ID             | WE                                   | IGHT (%                 | (a)            | Mo                             | G/750 ML      |
|----------------------------------------------------------------------------------------------------------------------------------------------------------------------------------------------------------------|----------------|--------------------------------------|-------------------------|----------------|--------------------------------|---------------|
| CBC                                                                                                                                                                                                            |                | <b>→</b>                             | ND                      |                | <b>→</b>                       | ND            |
| CBD                                                                                                                                                                                                            |                | <b>→</b>                             | ND                      |                | <b>→</b>                       | ND            |
| CBDA                                                                                                                                                                                                           |                | <b>→</b>                             | ND                      |                | <b>→</b>                       | ND            |
| CBDV                                                                                                                                                                                                           |                | <b>→</b>                             | ND                      |                | <b>→</b>                       | ND            |
| CBG                                                                                                                                                                                                            |                | <b>→</b>                             | ND                      |                | <b>→</b>                       | ND            |
| CBGA                                                                                                                                                                                                           |                | <b>→</b>                             | ND                      |                | <b>→</b>                       | ND            |
| CBN                                                                                                                                                                                                            |                | <b>→</b>                             | ND                      |                | <b>→</b>                       | ND            |
| $\Delta 8$ -THC                                                                                                                                                                                                |                | <b>→</b>                             | ND                      |                | <b>→</b>                       | ND            |
| $\Delta 9$ -THC                                                                                                                                                                                                |                | <b>→</b>                             | 0.0118                  |                | <b>→</b>                       | 87.36         |
| THCA                                                                                                                                                                                                           |                | <b>→</b>                             | 0.0117                  |                | <b>→</b>                       | 87.03         |
| THCV                                                                                                                                                                                                           |                | <b>→</b>                             | ND                      |                | <b></b>                        | ND            |
| Total CBD                                                                                                                                                                                                      |                | <b>→</b>                             | ND                      |                | <b></b>                        | ND            |
| Total CBG                                                                                                                                                                                                      |                | <b>→</b>                             | ND                      |                | <b>→</b>                       | ND            |
| Total THC                                                                                                                                                                                                      |                | <b>→</b>                             | 0.0221                  |                | <b>→</b>                       | 163.68        |
| Analysis Method: TP-POT-05<br>By HPLC-VWD<br>Total THC = (0.877 x THCA) + \Delta(ST) = (0.877 x THCA) + \Delta(ST) = (0.877 x CBDA) + Cl<br>Total CBG = (0.877 x CBGA) + Cl<br>Total CBG = (0.877 x CBGA) + Cl | Pr<br>D-THC Ba | repared By:<br>rep Date:<br>atch ID: | TJS<br>2/13/2<br>FEB13: | 025<br>25A-POT | Analyzed By:<br>Analysis Date: | TJS 2/13/2025 |