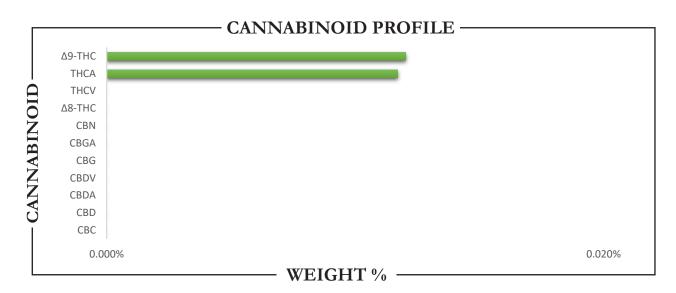

| ΤΟΤΑL Δ9-ΤΗС | TOTAL CBD | TOTAL CANNABINOIDS |  |  |
|--------------|-----------|--------------------|--|--|
| 165.7 MG     | ND        | 176.4 MG           |  |  |

| CANNABINO                                                                                                                                                                                                        | ID | WE                                      | EIGHT (%                | <b>6</b> )     | M                             | G/750 ML           |
|------------------------------------------------------------------------------------------------------------------------------------------------------------------------------------------------------------------|----|-----------------------------------------|-------------------------|----------------|-------------------------------|--------------------|
| CBC                                                                                                                                                                                                              |    | <b>→</b>                                | ND                      |                | <b>→</b>                      | ND                 |
| CBD                                                                                                                                                                                                              |    | <b>→</b>                                | ND                      |                | <b>→</b>                      | ND                 |
| CBDA                                                                                                                                                                                                             |    | <b>→</b>                                | ND                      |                | <b>→</b>                      | ND                 |
| CBDV                                                                                                                                                                                                             |    | <b>→</b>                                | ND                      |                | <b>→</b>                      | ND                 |
| CBG                                                                                                                                                                                                              |    | <b>→</b>                                | ND                      |                | <b>→</b>                      | ND                 |
| CBGA                                                                                                                                                                                                             |    | <b>→</b>                                | ND                      |                | <b>→</b>                      | ND                 |
| CBN                                                                                                                                                                                                              |    | <b>→</b>                                | ND                      |                | <b>→</b>                      | ND                 |
| $\Delta 8$ -THC                                                                                                                                                                                                  |    | <b>→</b>                                | ND                      |                | <b>→</b>                      | ND                 |
| $\Delta$ 9-THC                                                                                                                                                                                                   |    | <b>→</b>                                | 0.0120                  |                | <b>→</b>                      | 89.35              |
| THCA                                                                                                                                                                                                             |    | <b>→</b>                                | 0.0117                  |                | <b>→</b>                      | 87.03              |
| THCV                                                                                                                                                                                                             |    | <b></b>                                 | ND                      |                | <b></b>                       | ND                 |
| Total CBD                                                                                                                                                                                                        |    | <b>→</b>                                | ND                      |                | <b></b>                       | ND                 |
| Total CBG                                                                                                                                                                                                        |    | <b>→</b>                                | ND                      |                | <b>→</b>                      | ND                 |
| Total THC                                                                                                                                                                                                        |    | <b>→</b>                                | 0.0223                  |                | <b>→</b>                      | 165.67             |
| Analysis Method: TP-POT-05<br>By HPLC-VWD<br>Total THC = $(0.877 \times \text{THCA}) + \Delta 9$<br>Total CBD = $(0.877 \times \text{CBDA}) + \text{CP}$<br>Total CBG = $(0.877 \times \text{CBGA}) + \text{CP}$ | SD | Prepared By:<br>Prep Date:<br>Batch ID: | TJS<br>2/13/2<br>FEB13: | 025<br>25A-POT | Analyzed By:<br>Analysis Date | TJS<br>: 2/13/2025 |