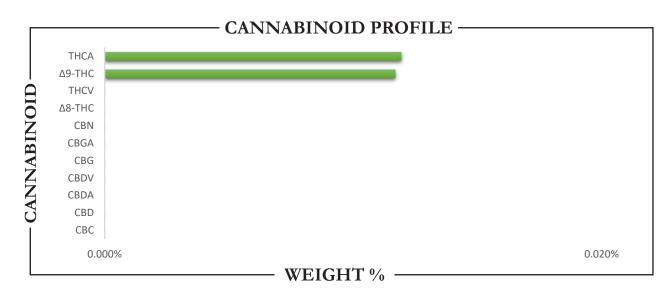

| ΤΟΤΑL Δ9-ΤΗС | TOTAL CBD | TOTAL CANNABINOIDS |  |  |
|--------------|-----------|--------------------|--|--|
| 161.11 MG    | ND        | 171.78 MG          |  |  |

| CANNABINO                                                                                                                                                                                                                                                            | ID | WE                                      | EIGHT (%               | <b>(6)</b>      | MG                             | 7750 ML          |
|----------------------------------------------------------------------------------------------------------------------------------------------------------------------------------------------------------------------------------------------------------------------|----|-----------------------------------------|------------------------|-----------------|--------------------------------|------------------|
| CBC                                                                                                                                                                                                                                                                  |    | <b>→</b>                                | ND                     |                 | <b>→</b>                       | ND               |
| CBD                                                                                                                                                                                                                                                                  |    | <b>→</b>                                | ND                     |                 | <b>→</b>                       | ND               |
| CBDA                                                                                                                                                                                                                                                                 |    | <b>→</b>                                | ND                     |                 | <b>→</b>                       | ND               |
| CBDV                                                                                                                                                                                                                                                                 |    | <b>→</b>                                | ND                     |                 | <b>→</b>                       | ND               |
| CBG                                                                                                                                                                                                                                                                  | -  | <b>→</b>                                | ND                     |                 | <b>→</b>                       | ND               |
| CBGA                                                                                                                                                                                                                                                                 |    | <b>→</b>                                | ND                     |                 | <b>→</b>                       | ND               |
| CBN                                                                                                                                                                                                                                                                  |    | <b>→</b>                                | ND                     |                 | <b>→</b>                       | ND               |
| $\Delta 8$ -THC                                                                                                                                                                                                                                                      |    | <b>→</b>                                | ND                     |                 | <b>→</b>                       | ND               |
| $\Delta$ 9-THC                                                                                                                                                                                                                                                       |    | <b>→</b>                                | 0.0117                 |                 | <b>→</b>                       | 84.99            |
| THCA                                                                                                                                                                                                                                                                 |    | <b>→</b>                                | 0.0119                 |                 | <b>→</b>                       | 86.79            |
| THCV                                                                                                                                                                                                                                                                 |    | <b></b>                                 | ND                     |                 | <b>→</b>                       | ND               |
| Total CBD                                                                                                                                                                                                                                                            |    | <b></b>                                 | ND                     |                 | <b></b>                        | ND               |
| Total CBG                                                                                                                                                                                                                                                            |    | <b>→</b>                                | ND                     |                 | <b>→</b>                       | ND               |
| Total THC                                                                                                                                                                                                                                                            |    | <b>→</b>                                | 0.0222                 |                 | <b>→</b>                       | 161.11           |
| Analysis Method: TP-POT-05<br>By HPLC-VWD<br>Total THC = $(0.877 \times \text{THCA}) + \Delta \Omega$<br>Total CBD = $(0.877 \times \text{CBDA}) + \Omega$<br>Total CBG = $(0.877 \times \text{CBGA}) + \Omega$<br>Total CBG = $(0.877 \times \text{CBGA}) + \Omega$ | 3D | Prepared By:<br>Prep Date:<br>Batch ID: | TJS<br>2/13/2<br>FEB13 | 2025<br>25A-POT | Analyzed By:<br>Analysis Date: | TJS<br>2/13/2025 |