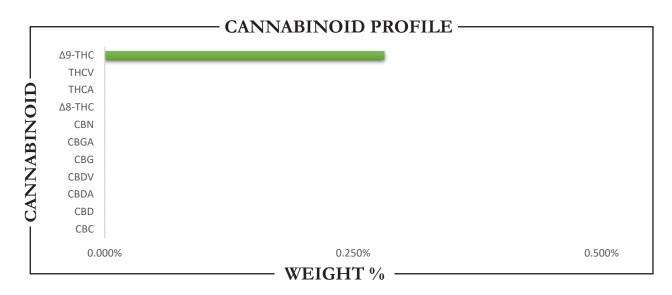

| TOTAL Δ9-THC | TOTAL CBD | TOTAL CANNABINOIDS |
|--------------|-----------|--------------------|
| 19.70 MG     | ND        | 19.70 MG           |

| CANNABINO                                                                                                                                                               | ID W              | EIGHT (%)                          | MG/PIECE (7g)                                |
|-------------------------------------------------------------------------------------------------------------------------------------------------------------------------|-------------------|------------------------------------|----------------------------------------------|
| CBC                                                                                                                                                                     | <b>→</b>          | ND —                               | → ND                                         |
| CBD                                                                                                                                                                     | $\longrightarrow$ | ND —                               | → ND                                         |
| CBDA                                                                                                                                                                    | $\longrightarrow$ | ND —                               | → ND                                         |
| CBDV                                                                                                                                                                    | $\longrightarrow$ | ND —                               | → ND                                         |
| CBG                                                                                                                                                                     | <b></b>           | ND —                               | → ND                                         |
| CBGA                                                                                                                                                                    | <b>→</b>          | ND —                               | → ND                                         |
| CBN                                                                                                                                                                     | <b>→</b>          | ND —                               | → ND                                         |
| $\Delta 8$ -THC                                                                                                                                                         | <b></b>           | ND —                               | → ND                                         |
| $\Delta$ 9-THC                                                                                                                                                          | <b></b>           | 0.28                               | <b>→</b> 19.70                               |
| THCA                                                                                                                                                                    | <b></b>           | ND —                               | → ND                                         |
| THCV                                                                                                                                                                    | <b>→</b>          | ND —                               | → ND                                         |
| Total CBD                                                                                                                                                               | <b>→</b>          | ND —                               | → ND                                         |
| Total CBG                                                                                                                                                               | <b></b>           | ND —                               | → ND                                         |
| Total THC                                                                                                                                                               | <b>→</b>          | 0.28                               | <b>19.70</b>                                 |
| Analysis Method: TP-POT-05<br>By HPLC-VWD<br>Total THC = (0.877 x THCA) + Δ9<br>Total CBD = (0.877 x CBDA) + CB<br>Total CBG = (0.877 x CBGA) + CB<br>ND = Not Detected | Batch ID:         | : TJS<br>2/11/2025<br>FEB1125A-POT | Analyzed By: TJS<br>Analysis Date: 2/11/2025 |